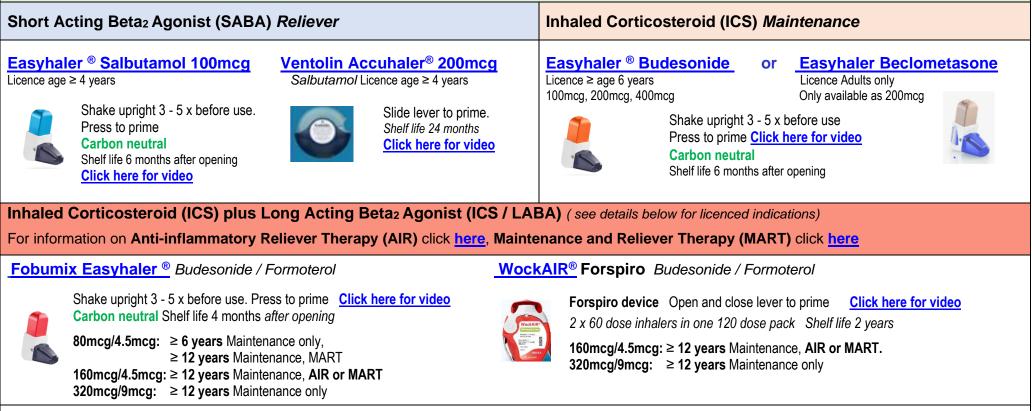

Best Value Inhalers licensed for Asthma July 2025 For information on all inhalers see <u>NetFormulary - Respiratory chapter</u> See <u>NICE NG245</u> for information on 'off-label' use of inhalers

Best value Dry Powder Inhalers (DPIs) Consider DPIs as 1<sup>st</sup> Line for age 12 years and over, within product licence\*. ALL DPIs have a dose counter / indicator. All DPIs require the same inhalation technique: quick & deep (2 – 3 sec) \*Click inhaler names for link to <u>SPC</u> DPIs for age < 12 years child must have face to face assessment or on specialist advice only. Click <u>here</u> for Norfolk and Waveney Primary Care Asthma resources Ensure ALL patients have an up to date Personalised Asthma Action Plan (PAAP) <u>Asthma + Lunk UK</u>, <u>Beat asthma (CYP resources)</u>