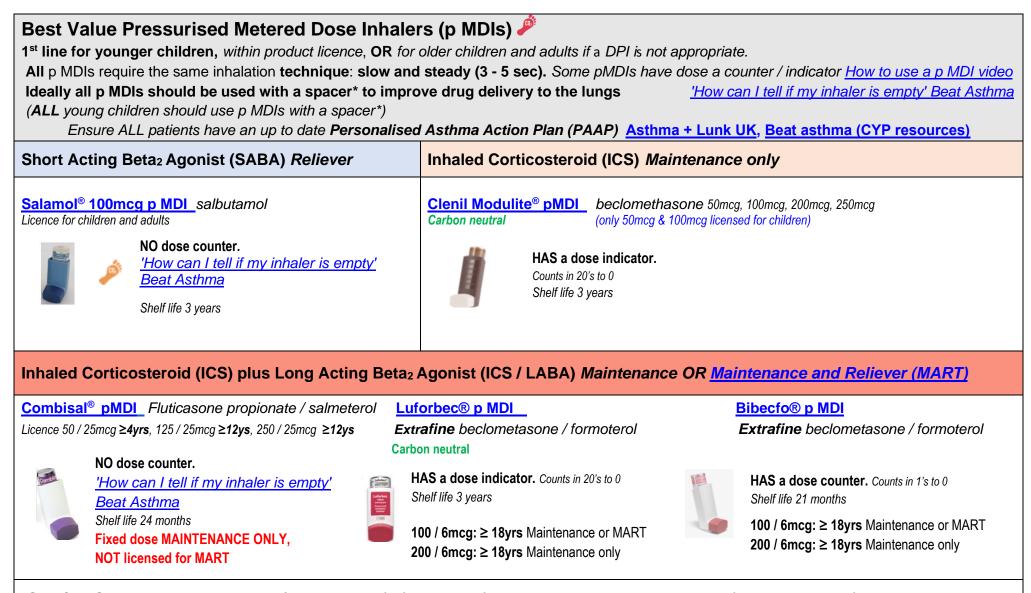

Best Value Inhalers licensed for Asthma July 2025 For information on all inhalers see <u>NetFormulary - Respiratory chapter</u> See <u>NICE NG245</u> for information on 'off-label' use of inhalers

Best value Dry Powder Inhalers (DPIs) Consider DPIs as 1<sup>st</sup> Line for age 12 years and over, within product licence\*. ALL DPIs have a dose counter / indicator. All DPIs require the same inhalation technique: quick & deep (2 – 3 sec) \*Click inhaler names for link to <u>SPC</u> DPIs for age < 12 years child must have face to face assessment or on specialist advice only. Click <u>here</u> for Norfolk and Waveney Primary Care Asthma resources Ensure ALL patients have an up to date Personalised Asthma Action Plan (PAAP) <u>Asthma + Lunk UK</u>, <u>Beat asthma (CYP resources)</u>