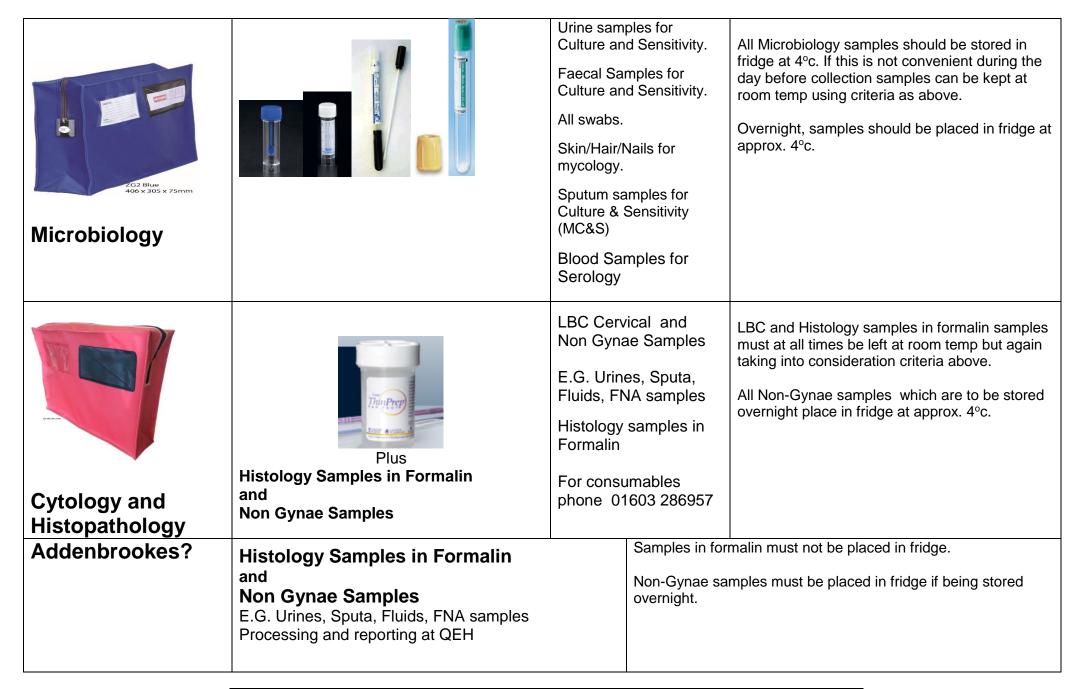

|  | Eastern Pathology Alliance  Dept/Site : General |   | y Alliance         | Title: Sorting and Storage Poster for QEK GP's | Page 2 of 3              |
|--|-------------------------------------------------|---|--------------------|------------------------------------------------|--------------------------|
|  |                                                 |   | al                 | Doc Ref: EBN-SRP-036                           | Author: S. Kerry,        |
|  | Revision:                                       | 1 | Issued: 19/05/2021 | Authorised by: S.Kerry                         | Review interval: 2 years |