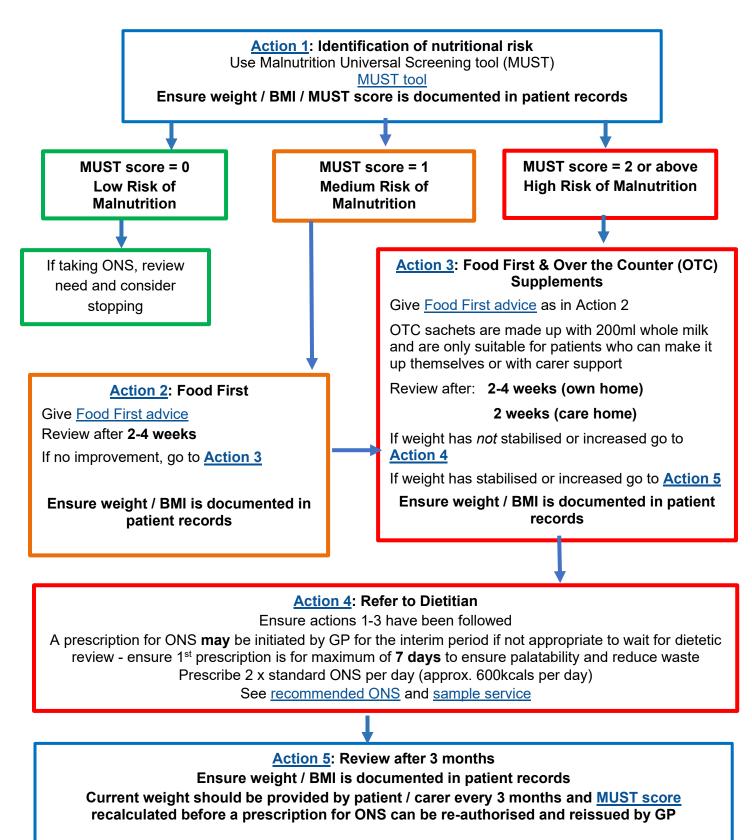

# Notes for Actions 1-5 for the identification, treatment, and monitoring of malnutrition

## Action 1: Identification of nutritional risk

- Complete <u>MUST</u> screening (based on <u>NICE (2006) CG32</u> definition of malnutrition).
  - Please note MUST/BMI may not be accurate tools to assess nutritional risk in some groups:
    - People with learning disabilities: Other signs of malnutrition such as consistent unplanned weight loss, limited diet/avoiding whole food groups, and presence of dysphagia should be considered.
    - Medical conditions leading to fluid overload/ oedema.
  - Consider dietary intake and assess underlying causes of malnutrition.
- Set and document realistic and measurable goals e.g. target weight, weight gain/maintenance, BMI, improved activities of daily living.

### Action 2: Food First

- Encourage little and often i.e., small, frequent meals and snacks.
- Aim to increase energy intake by about 500kcals per day.
- 1 pint of **fortified milk**: 568ml/1 pint of full-cream (whole or Jersey) milk + 4 *heaped* tablespoons of dried skimmed milk powder (this provides approx. 600kcal and 40g protein) Use in hot drinks, cereal/ porridge, sauces, soups, and home-made milkshakes and smoothies.
  - Two <u>Homemade Nourishing Drinks</u> of their choice per day, using fortified milk.
- Provide patient with nutrition support information available from Knowledge NoW:
  - Eating well A guide to help you gain or maintain your weight or,
  - <u>Eating well Ideas for plant-based alternatives</u> (includes recipes)
  - <u>Homemade Nourishing Drinks</u>
  - Consider an over-the-counter (OTC) multivitamin and mineral supplement, such as an 'A-Z' type.

### Action 3: Over-the-counter (OTC) ONS

Consider recommending OTC products such as Aymes® Retail milkshakes, Complan® milkshakes, Meritene Energis® milkshakes & soups, Nurishment® milkshakes.

### Action 4: Prescribe ONS only if actions 1-3 have been followed / refer to dietitians

ONS can only be prescribed when ACBS criteria are met. The principal indication is 'disease-related malnutrition.' ONLY prescribe if urgent and it is not appropriate to wait for a dietetic review. Refer to community dietitians (ECCH, NCHC, or QEH) or a primary care dietitian (if employed at the GP Practice or PCN, and it is within their scope of practice).

### Action 5: Review and discontinue ONS

- Review 3 monthly to monitor progress (weight, BMI & MUST score), review goals, and check if ONS are still appropriate.
- Consider discontinuing ONS if: patient is non-compliant, goals of treatment are met, or if patient has a MUST score of 0.
- If the patient no longer has a clinical need for ONS but wishes to continue, advise patient to buy OTC products or homemade nourishing drinks (see Action 3).